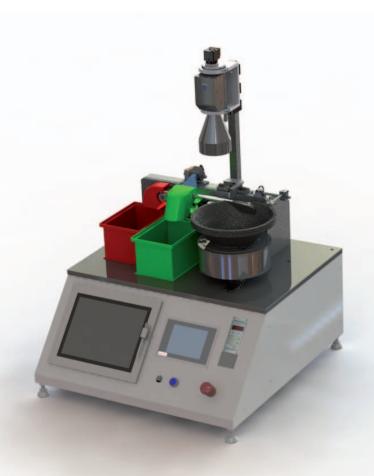

### Camera control machine

#### Camera control machine:

- Can be used for any cylindrical or screw machined parts from 0.02 to 0.25 inches in diameter and up to 2 inches in length.
- Control rate up to 60 pieces a minute.
- Repeatability and accuracy up to .0002 " (5 microns).
- Separated bins for "good" and "bad" parts.
- Touch screen command.
- Easy teach in procedure.
- Serial data port.
- Multiple parts programs can be saved.
- Easy to move around.