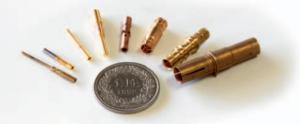

#### Camera control machine:

- Can be used for any cylindrical or screw machined parts from 0.02 to 0.25 inches in diameter and up to 2 inches in length.
- Control rate up to 60 pieces a minute.
- Repeatability and accuracy up to .0002 " (5 microns).
- Separated bins for "good" and "bad" parts.
- Touch screen command.
- Easy teach in procedure.
- Serial data port.
- Multiple parts programs can be saved.
- Easy to move around.