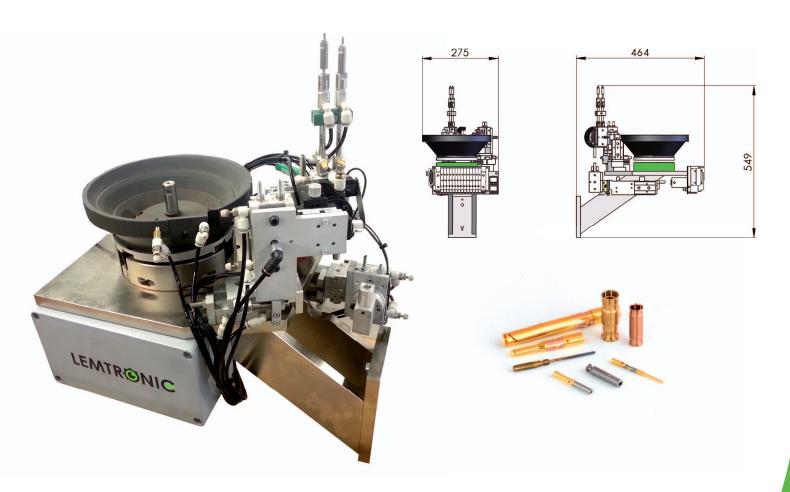

#### Automatic bowl feeder for all kinds of transfer machines

#### **IMO6 Feeder:**

- This standard auto-loader can be used for any cylindrical or screw machined parts from 0.02 to 0.25 inches in diameter and up to 2 inches in length.
- Loading rate up to 80 pieces a minute depending upon geometry of part.
- Face (side) recognition.
- Touch screen command.
- Easy teach in procedure.
- Multiple parts programs can be saved.
- Can be supplied as an independent unit or directly mounted on your machine.
- Built for industrial harsh environment.