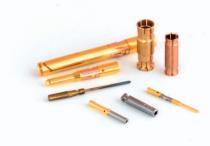

## IMO3 Feeder :

- This standard auto-loader can be used for any cylindrical or screw machined parts from 0.02 to 0.25 inches in diameter and up to 2 inches in length.
- Loading rate up to 50 pieces a minute depending upon geometry of part.
- Face (side) recognition.
- Touch screen command.
- Easy teach in procedure.
- Multiple parts programs can be saved.
- Can be supplied as an independent unit or directly mounted on your machine.
- Built for industrial harsh environment.