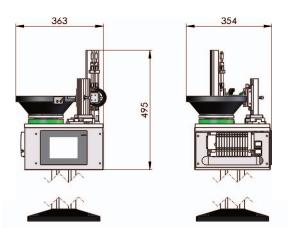

## IMO3 Feeder :

- This standard auto-loader can be used for any cylindrical or screw machined parts from 0.02 to 0.25 inches in diameter and up to 2 inches in length.
- Loading rate up to 50 pieces a minute depending upon geometry of part.
- Face (side) recognition.
- Touch screen command.
- Easy teach in procedure.
- Multiple parts programs can be saved.
- Can be supplied as an independent unit or directly mounted on your machine.
- Built for industrial harsh environment.