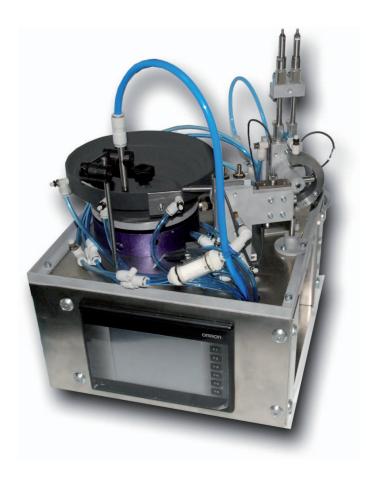

## **IMO3** Feeder

Automatic bowl feeder for all kinds of transfer machines

MADE

## IMO3 Feeder :

- This standard auto-loader can be used for any cylindrical or screw machined parts from 0.02 to 0.25 inches in diameter and up to 2 inches in length.
- Loading rate up to 50 pieces a minute depending upon geometry of part.
- Face (side) recognition.
- Touch screen command.
- Easy teach in procedure.
- Multiple parts programs can be saved.
- Can be supplied as an independent unit or directly mounted on your machine.
- Built for industrial harsh environment.